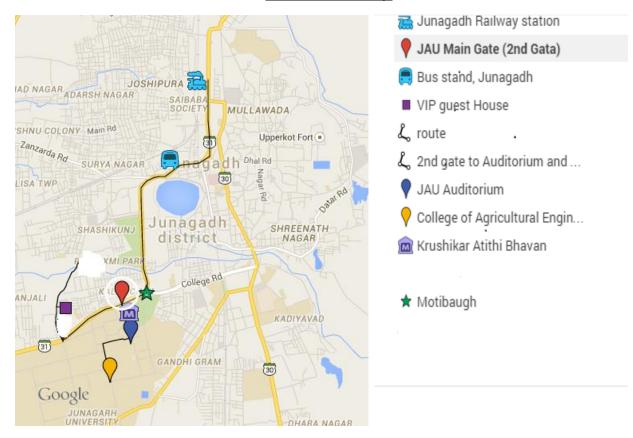

#### Address for Accommodation:

Krishikar Atithi Bhavan, Near 2<sup>nd</sup> Gate, Junagadh Agricultural University, Motibaug, Veraval Road, Junagadh – 362 001 (Gujarat)

| Name                |                    | Contact No.     |  |
|---------------------|--------------------|-----------------|--|
| Dr. H. D. Rank      | Course Director    | +91 94295 15439 |  |
| Dr. G. V. Prajapati | Co-Course Director | +91 99093 61030 |  |
|                     |                    | +91 94280 86265 |  |
| Mr. Jaydeep Makwana | Accommodation      | +91 84605 01191 |  |
| Mr. Alkesh Zezariya |                    | +91 99989 93888 |  |
| Mr. N. D. Kapadiya  | Food               | +91 94297 64700 |  |
| Mr. Alkesh Zezariya |                    | +91 99989 93888 |  |

## **Approximate Distance and Fare**

| Sr. | Place                                 | Approx.       | Approx.    |
|-----|---------------------------------------|---------------|------------|
| No. |                                       | Distance (Km) | Fare (Rs.) |
| 1   | Ahmedabad to Junagadh                 | 325           | 250-350    |
| 2   | Rajkot to Junagadh                    | 105           | 80-90      |
| 3   | Junagadh Railway Station to Motibaug  | 04            | 50         |
|     | (2 <sup>nd</sup> Gate of JAU, Campus) |               |            |
| 4   | Junagadh Bus Stop to Motibaug         | 03            | 40         |
|     | (2 <sup>nd</sup> Gate of JAU, Campus) |               |            |

## JAU, Road Map